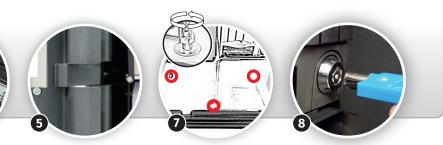

# Smart cash management

- 1 7" touch screen to guide user
- 2 Frontal hopper for insertion coins
- 3 mm steel sheet
- 4 Notes loading and validation
- 5 Anti-lever system
- 6 Coins return
- 7 Anchoring system
- 8 Double wall and two anchor points (optional)