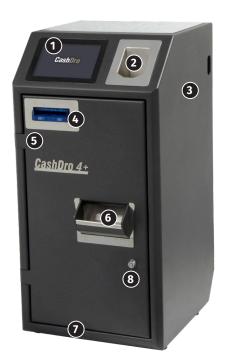

# Smart cash management

- 1 7" touch screen to guide user
- 2 Frontal hopper for insertion coins
- 3 mm steel sheet
- 4 Notes loading and validation
- 5 Anti-lever system
- 6 Coins return
- 7 Anchoring system
- 8 Double wall and two anchor points (optional)