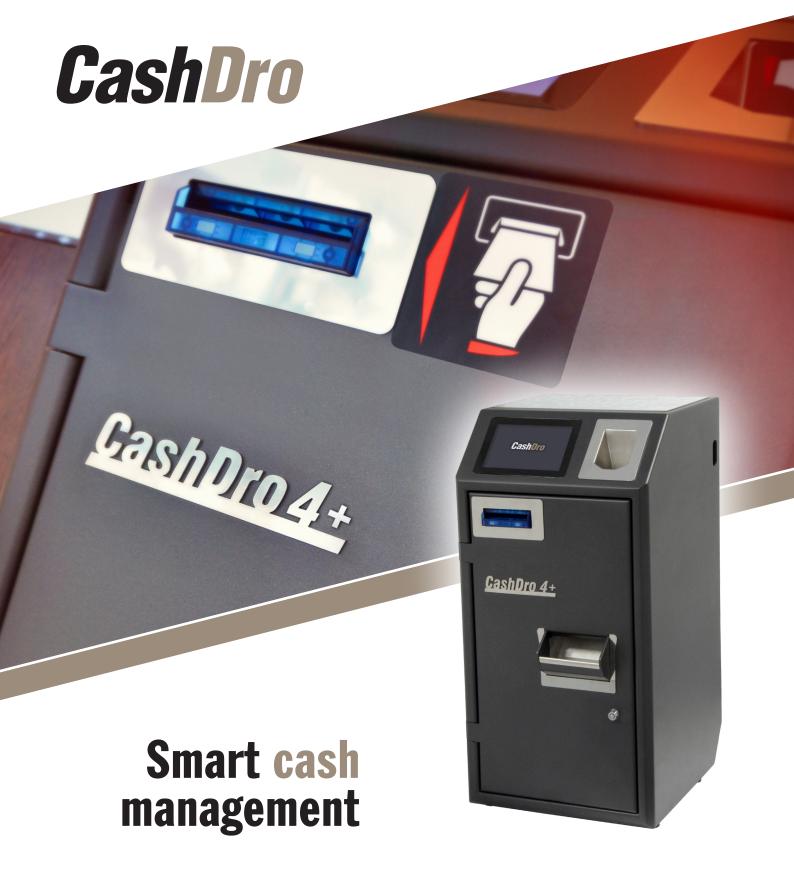

## CashDro4+

# Smart cash management

- 1 7" touch screen to guide user
- 2 Frontal hopper for insertion coins
- 3 mm steel sheet
- 4 Notes loading and validation
- 5 Anti-lever system
- 6 Coins return
- 7 Anchoring system
- 8 Double wall and two anchor points (optional)

## CashDro 4+